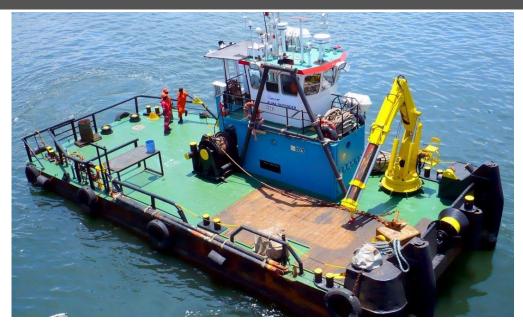

## **ALMA DEFENDER**

| CLASSIFICATION / FLAG  |                             |  |  |  |
|------------------------|-----------------------------|--|--|--|
|                        |                             |  |  |  |
| Built                  | 1995                        |  |  |  |
| Flag                   | Belize                      |  |  |  |
| Trading Area           | Coastal Waters (up to 30nm) |  |  |  |
| IMO                    | 8434192                     |  |  |  |
| Classification Society | Bureau Veritas              |  |  |  |
| Class Ship             | I + HULL * MACH Special     |  |  |  |

| PRINCIPAL DIMENSIONS |        |  |  |  |
|----------------------|--------|--|--|--|
|                      |        |  |  |  |
| Length o.a           | 18.63m |  |  |  |
| Breadth o.a          | 8m     |  |  |  |
| Draft                | 1.8m   |  |  |  |
| GRT                  | 81     |  |  |  |
| NRT                  | 24     |  |  |  |
| Clear Deck           | 103m²  |  |  |  |

| OF HONAL EQUIPMENT |  |
|--------------------|--|
|                    |  |
| Multi-beam support |  |
| Inspection ROV     |  |

| MACHINERY / PROPULSION |                                   |  |  |  |
|------------------------|-----------------------------------|--|--|--|
|                        |                                   |  |  |  |
| Maximum speed          | 8 knots                           |  |  |  |
| Economic speed         | 6 knots                           |  |  |  |
| Main engines           | 2x Cummins KTA-19 - 550hp each    |  |  |  |
| Propulsion             | Twin screw fixed pitch propellers |  |  |  |
|                        | in nozzles                        |  |  |  |
| Auxiliary engines      | 100 Kva + 15 Kva                  |  |  |  |
| Bollard Pull           | 12 Tons                           |  |  |  |

## **ALMA DEFENDER**

Multicat - 1100hp, 12 TBP