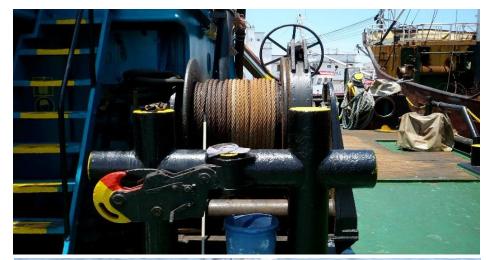

| CPS 360M - Harbour : 3.29 tons at 10m |
|---------------------------------------|
| - Offshore : 2.3 tons at 10m          |
| 30 mT                                 |
|                                       |

| OF HONAL EQUIPMENT |  |
|--------------------|--|
|                    |  |
| Multi-beam support |  |
| Inspection ROV     |  |

| MACHINERY / PROPULSION |                                   |  |  |  |
|------------------------|-----------------------------------|--|--|--|
|                        |                                   |  |  |  |
| Maximum speed          | 8 knots                           |  |  |  |
| Economic speed         | 6 knots                           |  |  |  |
| Main engines           | 2x Cummins KTA-19 - 550hp each    |  |  |  |
| Propulsion             | Twin screw fixed pitch propellers |  |  |  |
|                        | in nozzles                        |  |  |  |
| Auxiliary engines      | 100 Kva + 15 Kva                  |  |  |  |
| Bollard Pull           | 12 Tons                           |  |  |  |