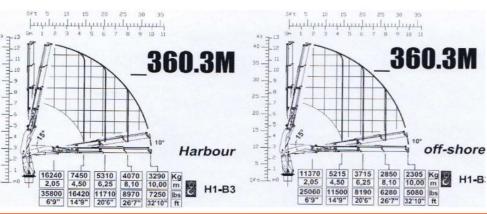

| CPS 360M - Harbour : 3.29 tons at 10m |
|---------------------------------------|
| - Offshore : 2.3 tons at 10m          |
| 30 mT                                 |
|                                       |