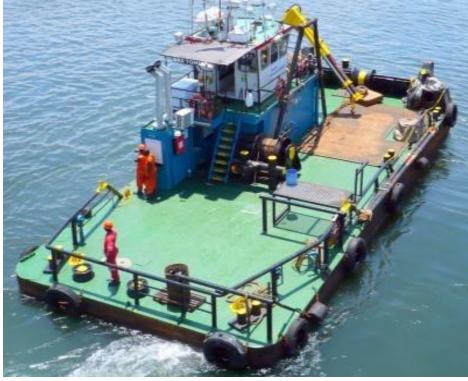

## **ALMA DEFENDER**

| CLASSIFICATION / FLAG  |                             |  |  |  |
|------------------------|-----------------------------|--|--|--|
|                        |                             |  |  |  |
| Built                  | 1995                        |  |  |  |
| Flag                   | Belize                      |  |  |  |
| Trading Area           | Coastal Waters (up to 30nm) |  |  |  |
| IMO                    | 8434192                     |  |  |  |
| Classification Society | Bureau Veritas              |  |  |  |
| Class Ship             | I + HULL * MACH Special     |  |  |  |

| PRINCIPAL DIMENSIONS |        |  |  |  |
|----------------------|--------|--|--|--|
|                      |        |  |  |  |
| Length o.a           | 18.63m |  |  |  |
| Breadth o.a          | 8m     |  |  |  |
| Draft                | 1.8m   |  |  |  |
| GRT                  | 81     |  |  |  |
| NRT                  | 24     |  |  |  |
| Clear Deck           | 103m²  |  |  |  |

## **ALMA DEFENDER**

Multicat - 1100hp, 12 TBP