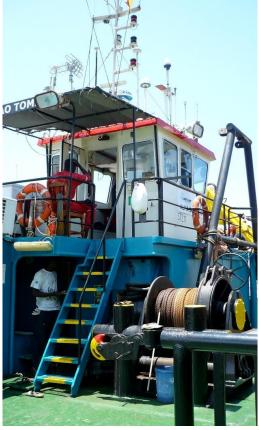

| TANK / STORAGE O | CAPACITIES            |          |      |      |  |
|------------------|-----------------------|----------|------|------|--|
|                  |                       |          |      |      |  |
| Fuel             | 32 ı                  | m³       |      |      |  |
| Fresh Water      | 44 ı                  | m³       |      |      |  |
|                  |                       |          |      |      |  |
| NAVIGATION & CC  | DMMUNICA <sup>.</sup> | TION SYS | ΓEMS |      |  |
|                  |                       |          |      |      |  |
| Fully equipped   |                       |          |      |      |  |
|                  |                       |          |      |      |  |
| ACCOMMODATION    | 1                     |          |      |      |  |
|                  |                       |          |      | <br> |  |
| Berths           | 6                     |          |      |      |  |

incl. double cabins

Fully air conditioned