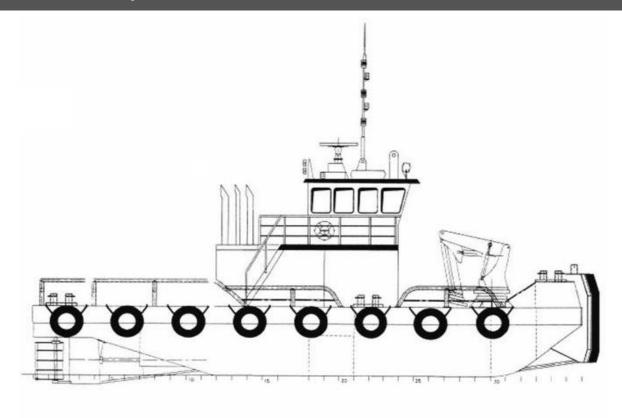

| PRINCIPAL DIMENSIONS |        |  |  |  |
|----------------------|--------|--|--|--|
|                      |        |  |  |  |
| Length o.a           | 18.63m |  |  |  |
| Breadth o.a          | 8m     |  |  |  |
| Draft                | 1.8m   |  |  |  |
| GRT                  | 81     |  |  |  |
| NRT                  | 24     |  |  |  |
| Clear Deck           | 103m²  |  |  |  |