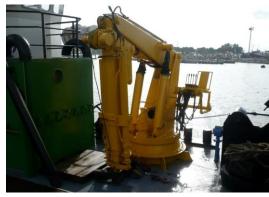

| CPS 360M - Harbour : 3.29 tons at 10m |
|---------------------------------------|
| - Offshore : 2.3 tons at 10m          |
| 30 mT                                 |
|                                       |

| OF HONAL EQUIPMENT |  |
|--------------------|--|
|                    |  |
| Multi-beam support |  |
| Inspection ROV     |  |

| MACHINERY / PROPULSION |                                   |  |  |  |
|------------------------|-----------------------------------|--|--|--|
|                        |                                   |  |  |  |
| Maximum speed          | 8 knots                           |  |  |  |
| Economic speed         | 6 knots                           |  |  |  |
| Main engines           | 2x Cummins KTA-19 - 550hp each    |  |  |  |
| Propulsion             | Twin screw fixed pitch propellers |  |  |  |
|                        | in nozzles                        |  |  |  |
| Auxiliary engines      | 100 Kva + 15 Kva                  |  |  |  |
| Bollard Pull           | 12 Tons                           |  |  |  |