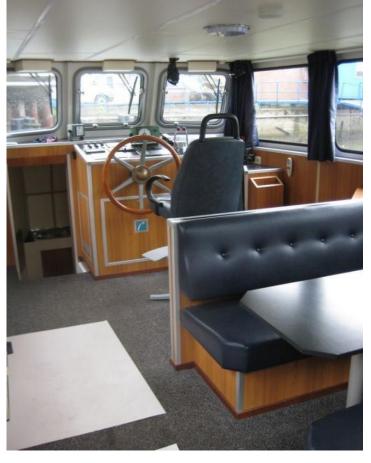

#### ACCOMMODATION

Clear Deck

Airconditioned Wheelhouse, 10 passengers, sanitary facilities

15m<sup>2</sup>