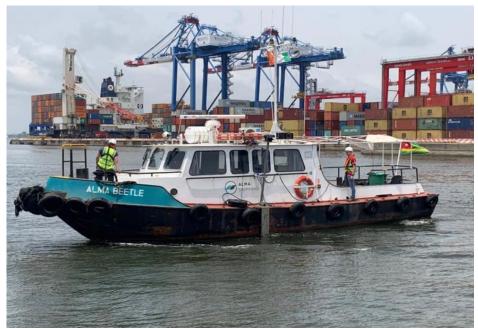

on     | Twin screw fixed pitch propellers |  |
| _              | 2.0.11                            |  |

| Propulsion        | Twin screw fixed pitch propellers |
|-------------------|-----------------------------------|
| Power outpout     | 240 Hp / 2000 rpm                 |
| Auxiliary engines | HATZ 1D81C 5 Kva 50 Hz            |
| Bollard Pull      | 2 Tons                            |
|                   |                                   |

| TAINK / STORAGE CAPACITIES |             |  |  |
|----------------------------|-------------|--|--|
| Fuel                       | 3000 liters |  |  |
| Fresh Water                | 150 liters  |  |  |

#### NAVIGATION & COMMUNICATION SYSTEMS

VHF / Radar

## **ALMA BEETLE**







## **ALMA BEETLE**

### **Crew Tender / Survey Vessel**