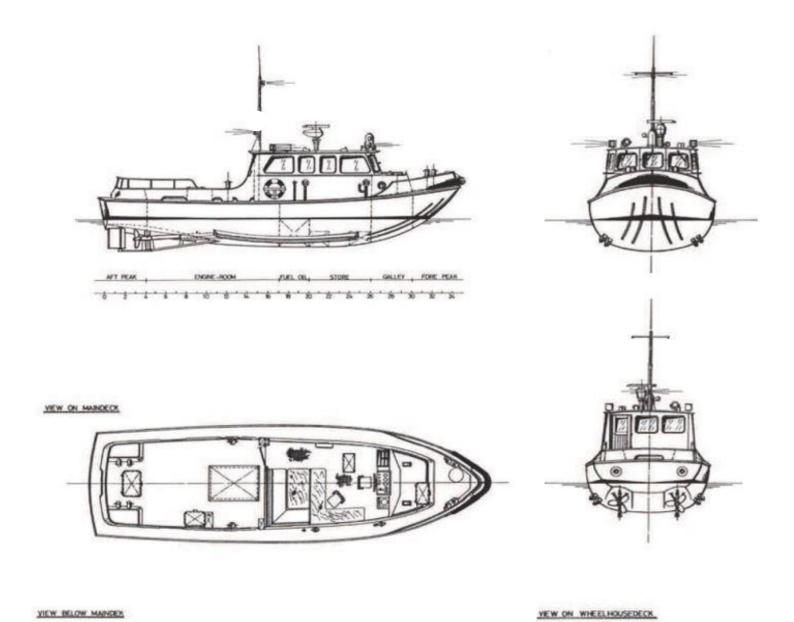

## Length o.a 14.40m Breadth o.a 4.35m Draft 1.36m

#### ACCOMMODATION

Clear Deck

Airconditioned Wheelhouse, 10 passengers, sanitary facilities

15m<sup>2</sup>

| TAINK / STORAGE CAPACITIES |             |  |  |
|----------------------------|-------------|--|--|
| Fuel                       | 3000 liters |  |  |
| Fresh Water                | 150 liters  |  |  |