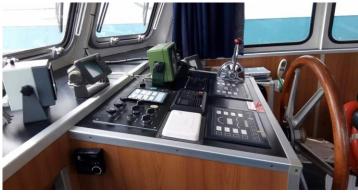

| Twin screw fixed pitch propellers |  |
| _              | 2.0.11                            |  |

| Propulsion        | Twin screw fixed pitch propellers |
|-------------------|-----------------------------------|
| Power outpout     | 240 Hp / 2000 rpm                 |
| Auxiliary engines | HATZ 1D81C 5 Kva 50 Hz            |
| Bollard Pull      | 2 Tons                            |
|                   |                                   |

| TAINK / STORAGE CAPACITIES |             |  |  |
|----------------------------|-------------|--|--|
| Fuel                       | 3000 liters |  |  |
| Fresh Water                | 150 liters  |  |  |

#### NAVIGATION & COMMUNICATION SYSTEMS

VHF / Radar

## **ALMA BEETLE**







## **ALMA BEETLE**

### **Crew Tender / Survey Vessel**