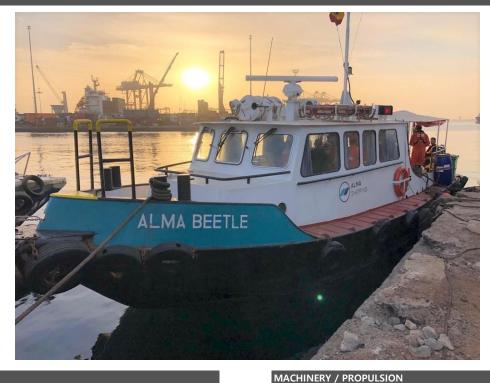

## **ALMA BEETLE**

# Built 2003 DAMEN Shipyards Flag Togo Trading Area Coastal Waters (30nm) Classification Society Bureau Veritas Class Ship Special service / Workboat Coastal

## Length o.a 14.40m Breadth o.a 4.35m Draft 1.36m

#### ACCOMMODATION

Clear Deck

Airconditioned Wheelhouse, 10 passengers, sanitary facilities

15m<sup>2</sup>