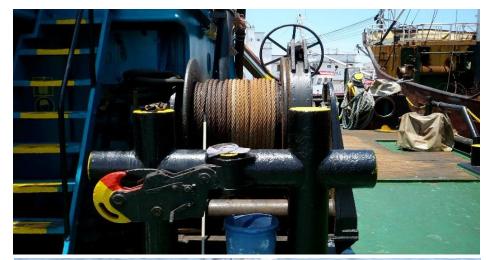

| MISCELLANEOUS        |                                       |
|----------------------|---------------------------------------|
| Hydraulic Deck Crane | CPS 360M - Harbour : 3.29 tons at 10m |
|                      | - Offshore : 2.3 tons at 10m          |
| Towing Winch         | 30 mT                                 |
|                      |                                       |