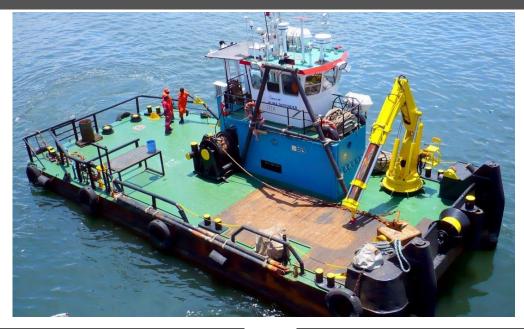

| PRINCIPAL DIMENSIONS |        |
|----------------------|--------|
|                      |        |
| Length o.a           | 18.63m |
| Breadth o.a          | 8m     |
| Draft                | 1.8m   |
| GRT                  | 81     |
| NRT                  | 24     |
| Clear Deck           | 103m²  |

| MISCELLANEOUS        |                                       |
|----------------------|---------------------------------------|
| Hydraulic Deck Crane | CPS 360M - Harbour : 3.29 tons at 10m |
|                      | - Offshore : 2.3 tons at 10m          |
| Towing Winch         | 30 mT                                 |
|                      |                                       |

| OPTIONAL EQUIPMENT |  |
|--------------------|--|
|                    |  |
| Multi-beam support |  |
| Inspection ROV     |  |

| MACHINERY / PROPULSION |                                   |  |  |
|------------------------|-----------------------------------|--|--|
| Maximum speed          | 8 knots                           |  |  |
| Economic speed         | 6 knots                           |  |  |
| Main engines           | 2x Cummins KTA-19 - 550hp each    |  |  |
| Propulsion             | Twin screw fixed pitch propellers |  |  |
|                        | in nozzles                        |  |  |
| Auxiliary engines      | 100 Kva + 15 Kva                  |  |  |
| Bollard Pull           | 12 Tons                           |  |  |