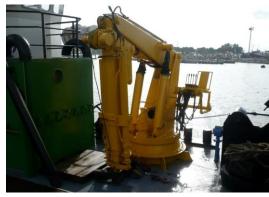

| MISCELLANEOUS        |                                       |
|----------------------|---------------------------------------|
| Hydraulic Deck Crane | CPS 360M - Harbour : 3.29 tons at 10m |
|                      | - Offshore : 2.3 tons at 10m          |
| Towing Winch         | 30 mT                                 |
|                      |                                       |