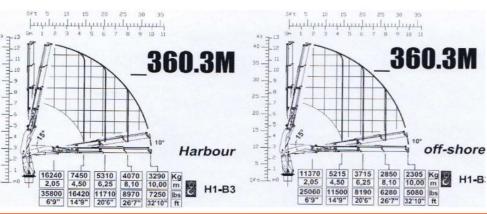

| MISCELLANEOUS        |                                       |
|----------------------|---------------------------------------|
| Hydraulic Deck Crane | CPS 360M - Harbour : 3.29 tons at 10m |
|                      | - Offshore : 2.3 tons at 10m          |
| Towing Winch         | 30 mT                                 |
|                      |                                       |