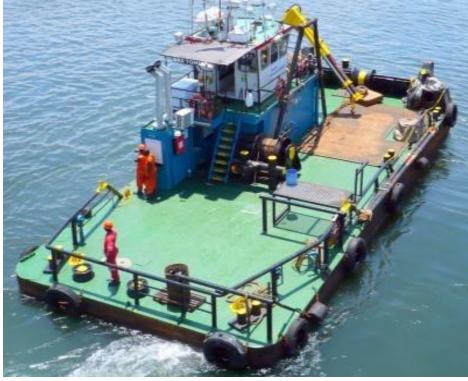

| PRINCIPAL DIMENSIONS |        |
|----------------------|--------|
|                      |        |
| Length o.a           | 18.63m |
| Breadth o.a          | 8m     |
| Draft                | 1.8m   |
| GRT                  | 81     |
| NRT                  | 24     |
| Clear Deck           | 103m²  |

## **ALMA DEFENDER**

Multicat - 1100hp, 12 TBP