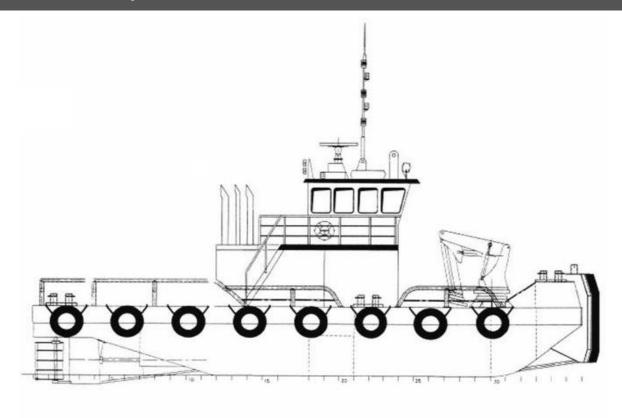

| PRINCIPAL DIMENSIONS |        |
|----------------------|--------|
|                      |        |
| Length o.a           | 18.63m |
| Breadth o.a          | 8m     |
| Draft                | 1.8m   |
| GRT                  | 81     |
| NRT                  | 24     |
| Clear Deck           | 103m²  |

| MISCELLANEOUS        |                                       |
|----------------------|---------------------------------------|
| Hydraulic Deck Crane | CPS 360M - Harbour : 3.29 tons at 10m |
|                      | - Offshore : 2.3 tons at 10m          |
| Towing Winch         | 30 mT                                 |
|                      |                                       |

| OPTIONAL EQUIPMENT |  |
|--------------------|--|
|                    |  |
| Multi-beam support |  |
| Inspection ROV     |  |

| MACHINERY / PROPULSION |                                   |  |  |
|------------------------|-----------------------------------|--|--|
| Maximum speed          | 8 knots                           |  |  |
| Economic speed         | 6 knots                           |  |  |
| Main engines           | 2x Cummins KTA-19 - 550hp each    |  |  |
| Propulsion             | Twin screw fixed pitch propellers |  |  |
|                        | in nozzles                        |  |  |
| Auxiliary engines      | 100 Kva + 15 Kva                  |  |  |
| Bollard Pull           | 12 Tons                           |  |  |