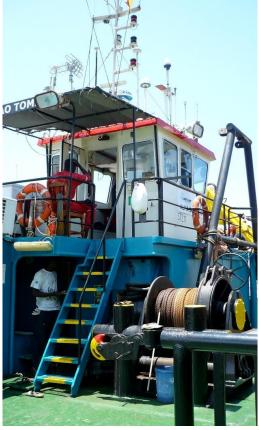

| TANK / STORAGE CAPACITIES |              |            |     |  |  |
|---------------------------|--------------|------------|-----|--|--|
| munity 31 States          | era ricities |            |     |  |  |
| Fuel                      | 32 ı         | m³         |     |  |  |
| Fresh Water               | 44 ı         | m³         |     |  |  |
|                           |              |            |     |  |  |
| NAVIGATION & CC           | MMUNICA.     | TION SYSTE | EMS |  |  |
|                           |              |            |     |  |  |
| Fully equipped            |              |            |     |  |  |
|                           |              |            |     |  |  |
| ACCOMMODATION             | 1            |            |     |  |  |
|                           |              |            |     |  |  |
| Berths                    | 6            |            |     |  |  |

incl. double cabins

Fully air conditioned

| A 1 | N 4 | ΛС | ББ |  |
|-----|-----|----|----|--|
|     |     |    |    |  |