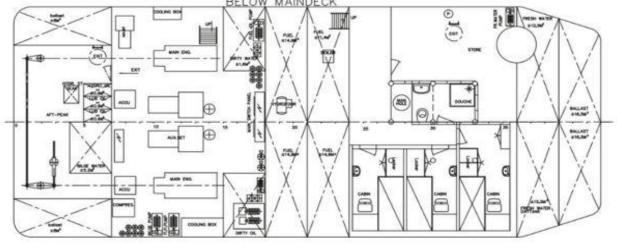

#### TANK / STORAGE CAPACITIES

| Fuel        | 57m³  |
|-------------|-------|
| Fresh Water | 31 m³ |

#### ACCOMMODATION

| Berths                       | 8   |                     |  |
|------------------------------|-----|---------------------|--|
| incl. double cabins          | 2   |                     |  |
| incl. single cabin           | 1   |                     |  |
| Fully airconditioned / Galle | y / | Sanitary facilities |  |