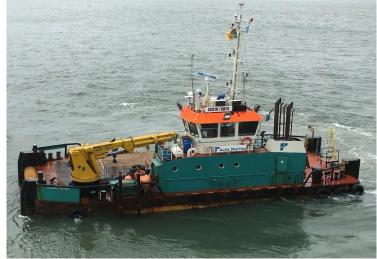

# COASTAL FIGHTER

#### PRINCIPAL DIMENSIONS

| Length o.a      | 21.6m                               |  |
|-----------------|-------------------------------------|--|
| Breadth o.a     | 9.04m                               |  |
| Draft           | 1.8 - 2.37m                         |  |
| GRT             | 135                                 |  |
| NRT             | 40                                  |  |
| Free deck space | FWD deck : Approx. 81m <sup>2</sup> |  |
|                 | AFT deck : Approx. 50m²             |  |
| Max deck load   | 6 tons/m <sup>2</sup>               |  |

#### MACHINERY / PROPULSION

| Maximum speed     | 9.5 knots                                    |
|-------------------|----------------------------------------------|
| Economic speed    | 7 knots                                      |
| Main engines      | Cummins QSK19-M                              |
| Propulsion        | Twin screw fixed pitch propellers in nozzles |
| Power output      | 1520 hp/1118 kW                              |
| Auxiliary engines | 103 kVA / 107 kVA                            |
| Bollard pull      | 18.5 tons                                    |
| Marine gears      | Twin disc MG 5222                            |
|                   |                                              |