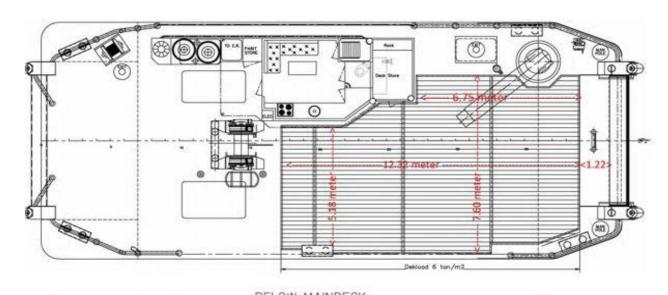

#### PRINCIPAL DIMENSIONS

| Length o.a      | 21.6m                               |  |
|-----------------|-------------------------------------|--|
| Breadth o.a     | 9.04m                               |  |
| Draft           | 1.8 - 2.37m                         |  |
| GRT             | 135                                 |  |
| NRT             | 40                                  |  |
| Free deck space | FWD deck : Approx. 81m <sup>2</sup> |  |
|                 | AFT deck : Approx. 50m²             |  |
| Max deck load   | 6 tons/m <sup>2</sup>               |  |