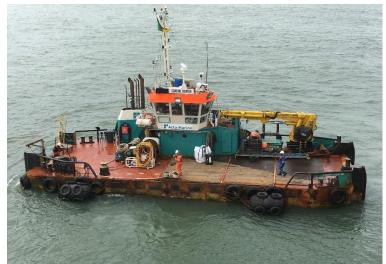

# COASTAL FIGHTER

#### PRINCIPAL DIMENSIONS

| Length o.a      | 21.6m                               |  |
|-----------------|-------------------------------------|--|
| Breadth o.a     | 9.04m                               |  |
| Draft           | 1.8 - 2.37m                         |  |
| GRT             | 135                                 |  |
| NRT             | 40                                  |  |
| Free deck space | FWD deck : Approx. 81m <sup>2</sup> |  |
|                 | AFT deck : Approx. 50m²             |  |
| Max deck load   | 6 tons/m <sup>2</sup>               |  |

#### MACHINERY / PROPULSION

| Maximum speed     | 9.5 knots                                    |
|-------------------|----------------------------------------------|
| Economic speed    | 7 knots                                      |
| Main engines      | Cummins QSK19-M                              |
| Propulsion        | Twin screw fixed pitch propellers in nozzles |
| Power output      | 1520 hp/1118 kW                              |
| Auxiliary engines | 103 kVA / 107 kVA                            |
| Bollard pull      | 18.5 tons                                    |
| Marine gears      | Twin disc MG 5222                            |
|                   |                                              |