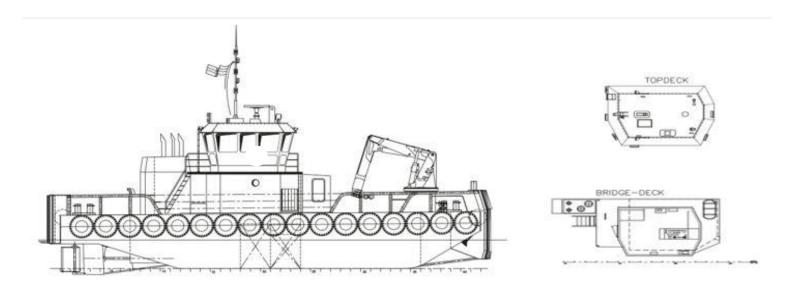

#### PRINCIPAL DIMENSIONS

| Length o.a      | 21.6m                               |  |
|-----------------|-------------------------------------|--|
| Breadth o.a     | 9.04m                               |  |
| Draft           | 1.8 - 2.37m                         |  |
| GRT             | 135                                 |  |
| NRT             | 40                                  |  |
| Free deck space | FWD deck : Approx. 81m <sup>2</sup> |  |
|                 | AFT deck : Approx. 50m²             |  |
| Max deck load   | 6 tons/m <sup>2</sup>               |  |

#### MISCELLANEOUS

| MISCELLAINEOUS       |                                       |
|----------------------|---------------------------------------|
|                      |                                       |
| AH/Towing winch      | 50 tons                               |
| FO transfer pump     | 50m³/hr at 14 mwc                     |
| FW transfer pump     | 50m³/hr at 14 mwc                     |
| Hydraulic capstan    | 5 tons                                |
| Hydraulic deck crane | 140 tm, 8.1tons at 14m                |
| M/H towing hook FS   | SWL: 20tons / TL: 30tons / RL: 20tons |
| M/H towing hook MS   | SWL: 20tons / TL: 30tons / RL: 20tons |
| Tugger winch         | 10 tons                               |

#### MACHINERY / PROPULSION

| Maximum speed     | 9.5 knots                                    |
|-------------------|----------------------------------------------|
| Economic speed    | 7 knots                                      |
| Main engines      | Cummins QSK19-M                              |
| Propulsion        | Twin screw fixed pitch propellers in nozzles |
| Power output      | 1520 hp/1118 kW                              |
| Auxiliary engines | 103 kVA / 107 kVA                            |
| Bollard pull      | 18.5 tons                                    |
| Marine gears      | Twin disc MG 5222                            |
|                   |                                              |