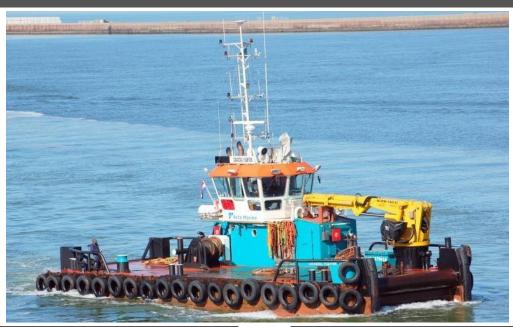

# COASTAL FIGHTER







#### CLASSIFICATION / FLAG

| Built                  | 2009                             |  |  |
|------------------------|----------------------------------|--|--|
| Flag                   | Curacao                          |  |  |
| Trading Area           | Coastal waters (up to 30nm)      |  |  |
| Call sign              | PJWB                             |  |  |
| IMO                    | 9579418                          |  |  |
| Classification Society | Bureau Veritas                   |  |  |
| Class Ship             | I+Hull*MACH special service      |  |  |
|                        | Multipurpose vessel Coastal area |  |  |

#### PRINCIPAL DIMENSIONS

| Length o.a      | 21.6m                               |  |
|-----------------|-------------------------------------|--|
| Breadt