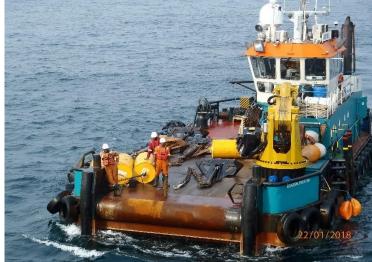

# COASTAL FIGHTER

#### MISCELLANEOUS

| MISCELLAINEOUS       |                                       |
|----------------------|---------------------------------------|
|                      |                                       |
| AH/Towing winch      | 50 tons                               |
| FO transfer pump     | 50m³/hr at 14 mwc                     |
| FW transfer pump     | 50m³/hr at 14 mwc                     |
| Hydraulic capstan    | 5 tons                                |
| Hydraulic deck crane | 140 tm, 8.1tons at 14m                |
| M/H towing hook FS   | SWL: 20tons / TL: 30tons / RL: 20tons |
| M/H towing hook MS   | SWL: 20tons / TL: 30tons / RL: 20tons |
| Tugger winch         | 10 tons                               |

#### MACHINERY / PROPULSION

| Maximum speed     | 9.5 knots                                    |
|-------------------|----------------------------------------------|
| Economic speed    | 7 knots                                      |
| Main engines      | Cummins QSK19-M                              |
| Propulsion        | Twin screw fixed pitch propellers in nozzles |
| Power output      | 1520 hp/1118 kW                              |
| Auxiliary engines | 103 kVA / 107 kVA                            |
| Bollard pull      | 18.5 tons                                    |
| Marine gears      | Twin disc MG 5222                            |
|                   |                                              |