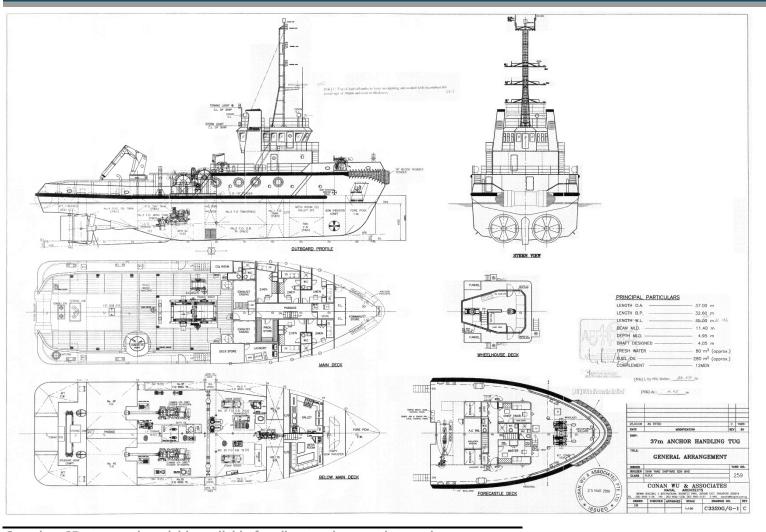

#### PRINCIPAL DIMENSIONS

| Length o.a             | 37.00 m  |
|------------------------|----------|
| Breadth o.a            | 11.40 m  |
| Moulded draft          | 4.05 m   |
| Air draft              | 21.00 m  |
| Max. displacement      | 882 tons |
| Deadweight             | 325 tons |
| GRT                    | 476      |
| NRT                    | 143      |
| Total clear deck space | 120 m²   |
|                        |          |

#### DECK EQUIPMENT

| Deck crane   | 1 × Heila Knuckle boom crane - SWL 5 t |
|--------------|----------------------------------------|
| Towing winch | 1 × Double drum 50 t (Waterfall)       |
| Tugger winch | 1 × 20 t (on portside)                 |
| Towing pins  | 1 × 100 t set                          |
| Shark jaws   | 1 × 100 t set                          |
| Stern roller | 1 × 120 t                              |
| Towing hook  | 1 × 45 t w/ quick release              |

#### MACHINERY / PROPULSION

| Maximum speed     | 12.5 knots - 8 m³/day                 |
|-------------------|---------------------------------------|
| Economic speed    | 10 knots - 6 m³/day                   |
| Guard duty        | > 1 m³/day                            |
| Main engines      | 2 x 1007 kW Cummins KTA 38            |
| Auxiliary engines | 2 x 150 kW x Cummins 6CTA8.3          |
| Harbour generator | 1 x 80 kW Cummins 68T5.9              |
| Propulsion        | 2 x fixed pitch propellers in nozzles |
| Bow thruster      | 1 x 261 kW Cummins NTA855-M350        |
| Bollard pull      | 35 tons                               |