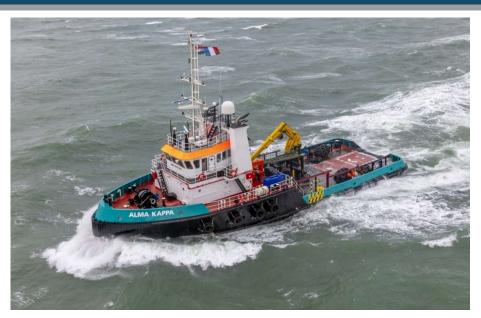

## **Offshore Support Vessel**

#### CLASSIFICATION / FLAG

| Built               | 2008                                         |
|---------------------|----------------------------------------------|
| Flag                | French (RIF)                                 |
| IMO                 | 9467500                                      |
| Classification      | Bureau Veritas I <u>₩</u> Hull <u>₩</u> Mach |
| Service notation    | Tug                                          |
| Navigation notation | Unrestricted navigation                      |
| Call sign           | FMNC                                         |
| MMSI                | 228 396 600                                  |
| Port of registry    | Marseille                                    |
|                     |                                              |

#### PRINCIPAL DIMENSIONS

| Length o.a             | 37.00 m  |
|------------------------|----------|
| Breadth o.a            | 11.40 m  |
| Moulded draft          | 4.05 m   |
| Air draft              | 21.00 m  |
| Max. displacement      | 882 tons |
| Deadweight             | 325 tons |
| GRT                    | 476      |
| NRT                    | 143      |
| Total clear deck space | 120 m²   |
|                        |          |