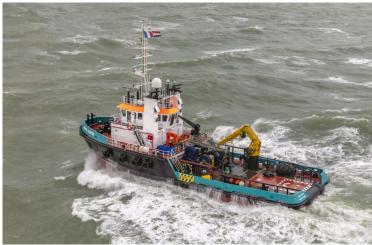

## **Offshore Support Vessel**

#### PRINCIPAL DIMENSIONS

| Length o.a             | 37.00 m  |
|------------------------|----------|
| Breadth o.a            | 11.40 m  |
| Moulded draft          | 4.05 m   |
| Air draft              | 21.00 m  |
| Max. displacement      | 882 tons |
| Deadweight             | 325 tons |
| GRT                    | 476      |
| NRT                    | 143      |
| Total clear deck space | 120 m²   |
|                        |          |

#### MACHINERY / PROPULSION

| Maximum speed     | 12.5 knots - 8 m³/day                 |
|-------------------|---------------------------------------|
| Economic speed    | 10 knots - 6 m³/day                   |
| Guard duty        | > 1 m³/day                            |
| Main engines      | 2 x 1007 kW Cummins KTA 38            |
| Auxiliary engines | 2 x 150 kW x Cummins 6CTA8.3          |
| Harbour generator | 1 x 80 kW Cummins 68T5.9              |
| Propulsion        | 2 x fixed pitch propellers in nozzles |
| Bow thruster      | 1 x 261 kW Cummins NTA855-M350        |
| Bollard pull      | 35 tons                               |