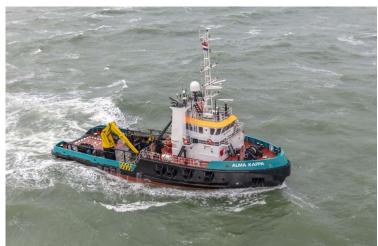

## **Offshore Support Vessel**

#### PRINCIPAL DIMENSIONS

| Length o.a             | 37.00 m  |
|------------------------|----------|
| Breadth o.a            | 11.40 m  |
| Moulded draft          | 4.05 m   |
| Air draft              | 21.00 m  |
| Max. displacement      | 882 tons |
| Deadweight             | 325 tons |
| GRT                    | 476      |
| NRT                    | 143      |
| Total clear deck space | 120 m²   |
|                        |          |

#### MACHINERY / PROPULSION

| Maximum speed     | 12.5 knots - 8 m³/day                 |
|-------------------|---------------------------------------|
| Economic speed    | 10 knots - 6 m³/day                   |
| Guard duty        | > 1 m³/day                            |
| Main engines      | 2 x 1007 kW Cummins KTA 38            |
| Auxiliary engines | 2 x 150 kW x Cummins 6CTA8.3          |
| Harbour generator | 1 x 80 kW Cummins 68T5.9              |
| Propulsion        | 2 x fixed pitch propellers in nozzles |
| Bow thruster      | 1 x 261 kW Cummins NTA855-M350        |
| Bollard pull      | 35 tons                               |