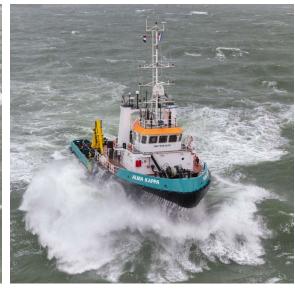

## **Offshore Support Vessel**

#### PRINCIPAL DIMENSIONS

| Length o.a             | 37.00 m  |
|------------------------|----------|
| Breadth o.a            | 11.40 m  |
| Moulded draft          | 4.05 m   |
| Air draft              | 21.00 m  |
| Max. displacement      | 882 tons |
| Deadweight             | 325 tons |
| GRT                    | 476      |
| NRT                    | 143      |
| Total clear deck space | 120 m²   |
|                        |          |

#### MACHINERY / PROPULSION

| Maximum speed     | 12.5 knots - 8 m³/day                 |
|-------------------|---------------------------------------|
| Economic speed    | 10 knots - 6 m³/day                   |
| Guard duty        | > 1 m³/day                            |
| Main engines      | 2 x 1007 kW Cummins KTA 38            |
| Auxiliary engines | 2 x 150 kW x Cummins 6CTA8.3          |
| Harbour generator | 1 x 80 kW Cummins 68T5.9              |
| Propulsion        | 2 x fixed pitch propellers in nozzles |
| Bow thruster      | 1 x 261 kW Cummins NTA855-M350        |
| Bollard pull      | 35 tons                               |