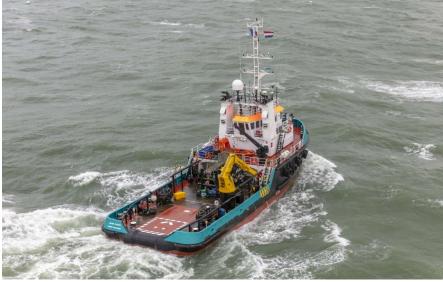

## **Offshore Support Vessel**

#### PRINCIPAL DIMENSIONS

| Length o.a             | 37.00 m  |
|------------------------|----------|
| Breadth o.a            | 11.40 m  |
| Moulded draft          | 4.05 m   |
| Air draft              | 21.00 m  |
| Max. displacement      | 882 tons |
| Deadweight             | 325 tons |
| GRT                    | 476      |
| NRT                    | 143      |
| Total clear deck space | 120 m²   |
|                        |          |

#### MACHINERY / PROPULSION

| Maximum speed     | 12.5 knots - 8 m³/day                 |
|-------------------|---------------------------------------|
| Economic speed    | 10 knots - 6 m³/day                   |
| Guard duty        | > 1 m³/day                            |
| Main engines      | 2 x 1007 kW Cummins KTA 38            |
| Auxiliary engines | 2 x 150 kW x Cummins 6CTA8.3          |
| Harbour generator | 1 x 80 kW Cummins 68T5.9              |
| Propulsion        | 2 x fixed pitch propellers in nozzles |
| Bow thruster      | 1 x 261 kW Cummins NTA855-M350        |
| Bollard pull      | 35 tons                               |