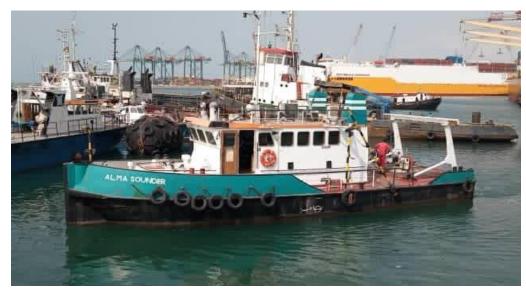

# ALMA SOUNDER

## **ALMA SOUNDER**

## SURVEY VESSEL - 375 HP

## ALMA SOUNDER SURVEY VESSEL - 375 HP