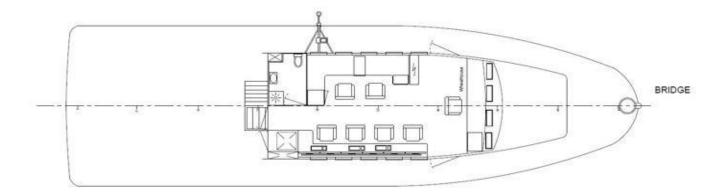

#### Fully equipped / GMDSS VHF

| ACCOMMODATION                               |   |
|---------------------------------------------|---|
|                                             |   |
| Berths                                      | 8 |
| incl. double cabins                         | 4 |
| Spacious survey room / Fully airconditioned |   |
| Mess-Dayroom / Galley / Sanitary facilities |   |
|                                             |   |