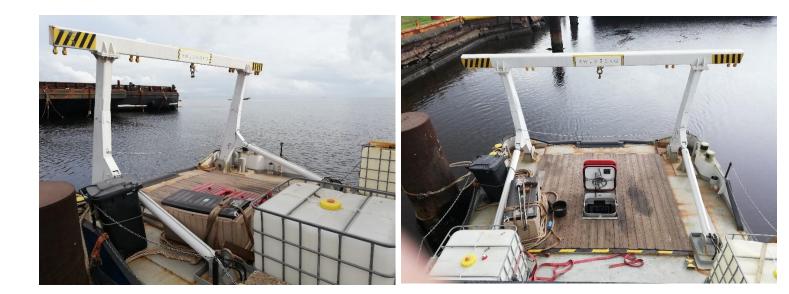

#### PRINCIPAL DIMENSIONS

| Length o.a  | 20.08m |  |
|-------------|--------|--|
| Breadth o.a | 5.8m   |  |
| Draft       | 0.8m   |  |
| GRT         | 53     |  |
| NRT         | 15     |  |

| MISCELLANEOUS     |                        |  |
|-------------------|------------------------|--|
|                   |                        |  |
| Hydraulic A-Frame | 1.5 MT                 |  |
| Moonpool          | 700 mm hull integrated |  |
| Push Fender       |                        |  |