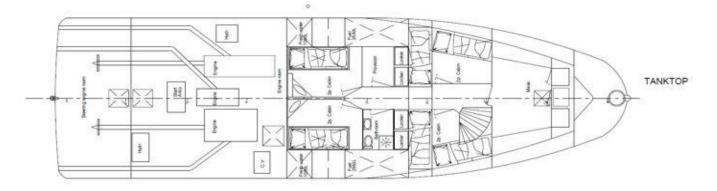

#### PRINCIPAL DIMENSIONS

| Length o.a  | 20.08m |  |
|-------------|--------|--|
| Breadth o.a | 5.8m   |  |
| Draft       | 0.8m   |  |
| GRT         | 53     |  |
| NRT         | 15     |  |

| MISCELLANEOUS     |                        |  |
|-------------------|------------------------|--|
|                   |                        |  |
| Hydraulic A-Frame | 1.5 MT                 |  |
| Moonpool          | 700 mm hull integrated |  |
| Push Fender       |                        |  |

#### Fully equipped / GMDSS VHF

| ACCOMMODATION                               |   |
|---------------------------------------------|---|
|                                             |   |
| Berths                                      | 8 |
| incl. double cabins                         | 4 |
| Spacious survey room / Fully airconditioned |   |
| Mess-Dayroom / Galley / Sanitary facilities |   |
|                                             |   |