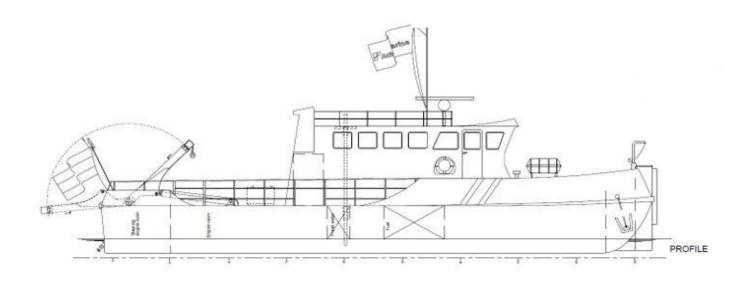

#### PRINCIPAL DIMENSIONS

| Length o.a  | 20.08m |  |
|-------------|--------|--|
| Breadth o.a | 5.8m   |  |
| Draft       | 0.8m   |  |
| GRT         | 53     |  |
| NRT         | 15     |  |

| MISCELLANEOUS     |                        |  |
|-------------------|------------------------|--|
|                   |                        |  |
| Hydraulic A-Frame | 1.5 MT                 |  |
| Moonpool          | 700 mm hull integrated |  |
| Push Fender       |                        |  |

#### MACHINERY / PROPULSION

| Maximum speed     | 6 knots                      |  |
|-------------------|------------------------------|--|
| Economic speed    | 4 knots                      |  |
| Main engines      | 2 x Sizu 620 DSM             |  |
| Propulsion        | Propellers : 2 x 4blades &   |  |
|                   | bow thruster hydraulic drive |  |
| Auxiliary engines | 16-50 Kva                    |  |