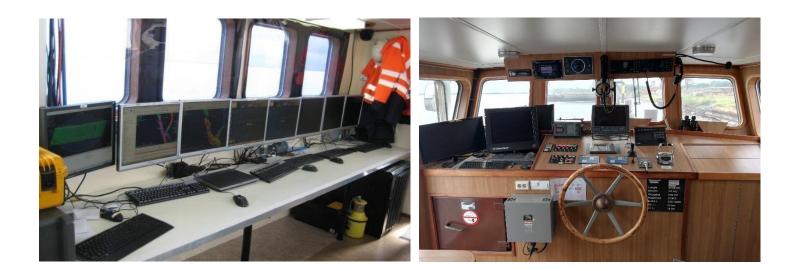

### NAVIGATION & COMMUNICATION SYSTEMS

#### Fully equipped / GMDSS VHF

| ACCOMMODATION                               |   |
|---------------------------------------------|---|
|                                             |   |
| Berths                                      | 8 |
| incl. double cabins                         | 4 |
| Spacious survey room / Fully airconditioned |   |
| Mess-Dayroom / Galley / Sanitary facilities |   |
|                                             |   |