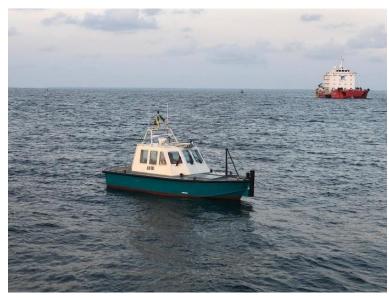

| 1995           |
|--------------------|----------------|
| Flag               | Cameroon       |
| Call sign          | PDSP           |
| Built according to | Bureau Veritas |

#### PRINCIPAL DIMENSIONS

| Length o.a  | 8.4m |  |
|-------------|------|--|
| Breadth o.a | 3.5m |  |
| Draft       | 0.9m |  |
| GRT         | 7    |  |
| NRT         | 2    |  |

#### MACHINERY / PROPULSION

| Maximum speed  | 9 knots                     |
|----------------|-----------------------------|
| Economic speed | 7 knots                     |
| Main engines   | Mitsubishi S6S              |
| Propulsion     | Twin fixed pitch propellers |
| Power output   | 178 hp/133 kW               |

#### OPTIONAL EQUIPMENT

Multibeam support

#### NAVIGATION & COMMUNICATION SYSTEMS

VHF / radar





### **ALMA SHIPPING**

# **ALMA YAKA**



### **ASSISTANCE VESSEL / SUPPORT VESSEL**