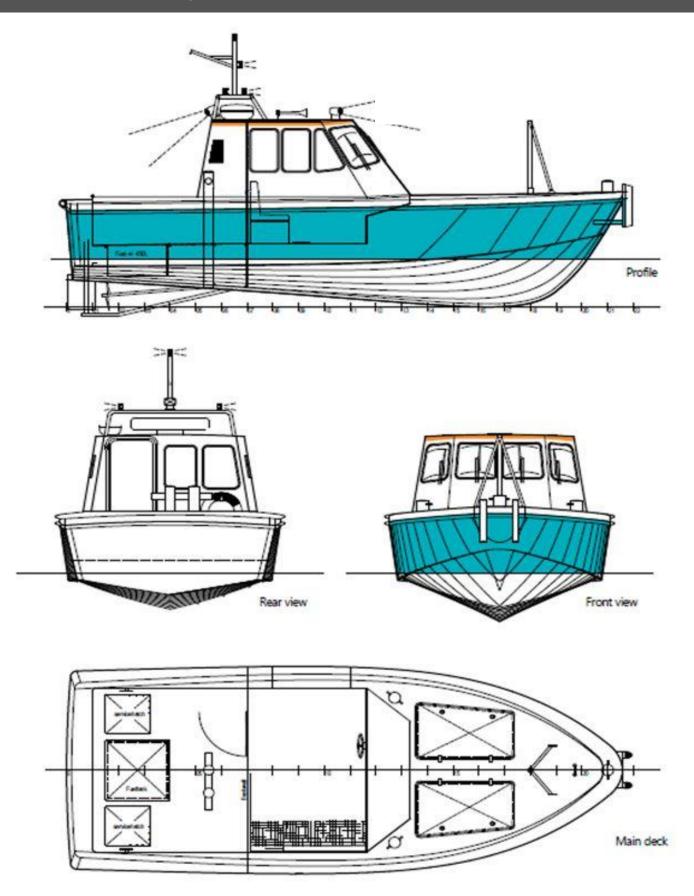

#### PRINCIPAL DIMENSIONS

| Length o.a  | 8.4m |  |
|-------------|------|--|
| Breadth o.a | 3.5m |  |
| Draft       | 0.9m |  |
| GRT         | 7    |  |
| NRT         | 2    |  |

#### MACHINERY / PROPULSION

| Maximum speed  | 9 knots                     |
|----------------|-----------------------------|
| Economic speed | 7 knots                     |
| Main engines   | Mitsubishi S6S              |
| Propulsion     | Twin fixed pitch propellers |
| Power output   | 178 hp/133 kW               |

#### OPTIONAL EQUIPMENT

Multibeam support

#### NAVIGATION & COMMUNICATION SYSTEMS

VHF / radar