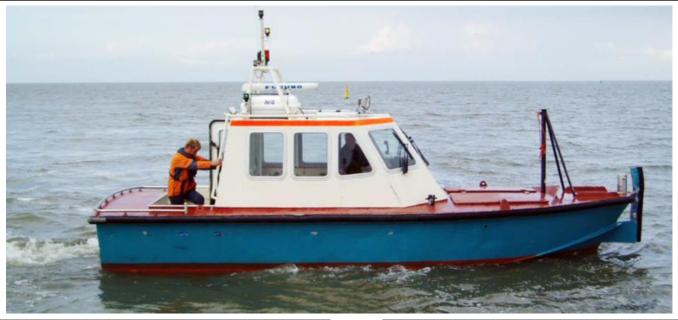

# **ALMA YAKA**

## **ASSISTANCE VESSEL / SUPPORT VESSEL**

#### PRINCIPAL DIMENSIONS

| Length o.a  | 8.4m |  |
|-------------|------|--|
| Breadth o.a | 3.5m |  |
| Draft       | 0.9m |  |
| GRT         | 7    |  |
| NRT         | 2    |  |

#### MACHINERY / PROPULSION

| Maximum speed  | 9 knots                     |
|----------------|-----------------------------|
| Economic speed | 7 knots                     |
| Main engines   | Mitsubishi S6S              |
| Propulsion     | Twin fixed pitch propellers |
| Power output   | 178 hp/133 kW               |